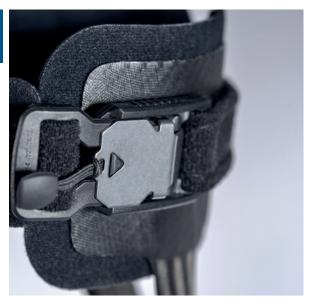

## High quality Magnetic Closure for orthoses 44P20/25

Simple operation, high quality workmanship: the magnetic closure Fidlock<sup>®</sup>, made of synthetic material and stainless steel is easy to close and open with just one hand. The system is suitable as spare part for PeroSupport.tec 197R4 as well as for the construction of individual orthoses.

## Characteristics

- Weight: 22 g; weight load capacity: 70 kg
- Dimensions: 74 x 33 x 13 mm
- Strap passage: 2 mm
- for strap width 25 mm
- PU: 1 pc.

Streifeneder ortho.production GmbH Moosfeldstraße 10 82275 Emmering Germany